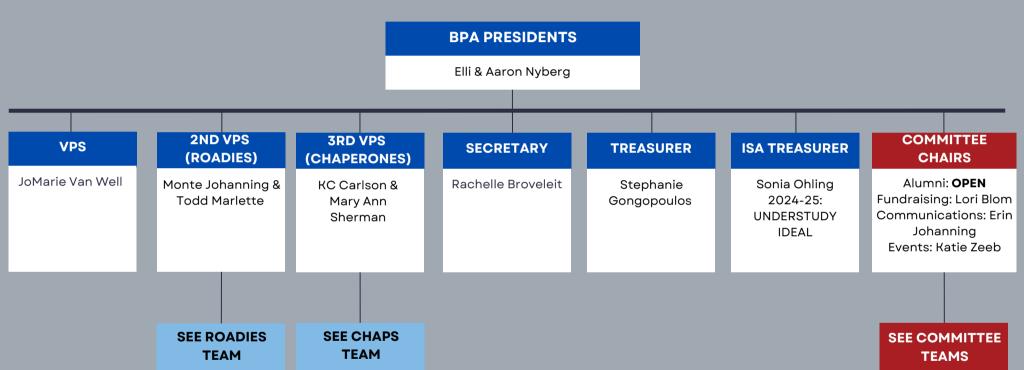

### LINCOLN BAND LEADERSHIP

### LINCOLN BAND PARENTS ASSOCIATION

#### **IMPORTANT NOTES PER BPA BYLAWS**

- = EXECUTIVE BOARD MEMBERS
- BAND DIRECTORS ARE EX-OFFICIO MEMBERS OF ALL BPA COMMITTEES.
- ALL EXEC BOARD NOMINEES MUST BE VOTED IN PER BYLAWS WHEN POSITIONS TRANSITION. VOTE TAKES PLACE IN SPRING FOR FOLLOWING YEAR.
- SEE BYLAWS AT LINCOLNBAND.ORG > ABOUT > BPA.